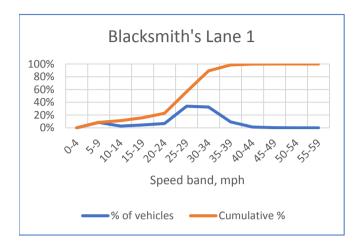

## **Location details**

| Blacksmith's Lane 1 | Approaching Tee junction with Chuch Road from East          |
|---------------------|-------------------------------------------------------------|
| Nosterfield End 1   | Next to #1-4 Nosterfield End looking West                   |
| Nosterfield End 2   | Approaching Tee junction with Haverhill Road from East      |
| Carsey Hill 1       | Approaching Tee jncn. at Main Street looking up Carsey Hill |
| Carsey Hill 2       | Approaching Tee jncn. at Main Street looking up New Road    |