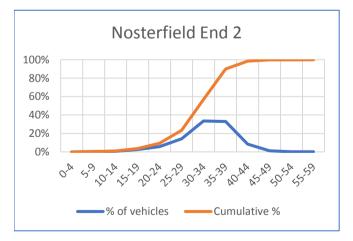

## **Location details**

| Blacksmith's Lane 1 | Approaching Tee junction with Chuch Road from East          |
|---------------------|-------------------------------------------------------------|
| Nosterfield End 1   | Next to #1-4 Nosterfield End looking West                   |
| Nosterfield End 2   | Approaching Tee junction with Haverhill Road from East      |
| Carsey Hill 1       | Approaching Tee jncn. at Main Street looking up Carsey Hill |
| Carsey Hill 2       | Approaching Tee jncn. at Main Street looking up New Road    |