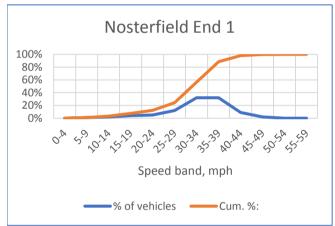

## **Location details**

| Blacksmith's Lane 1 | Approaching Tee junction with Chuch Road from East          |
|---------------------|-------------------------------------------------------------|
| Nosterfield End 1   | Next to #1-4 Nosterfield End looking West                   |
| Nosterfield End 2   | Approaching Tee junction with Haverhill Road from East      |
| Carsey Hill 1       | Approaching Tee jncn. at Main Street looking up Carsey Hill |
| Carsey Hill 2       | Approaching Tee jncn. at Main Street looking up New Road    |