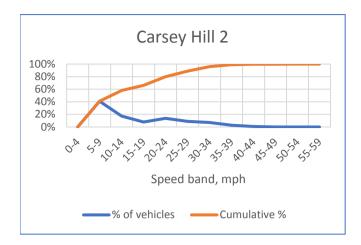

## **Location details**

| Blacksmith's Lane 1 | Approaching Tee junction with Chuch Road from East          |
|---------------------|-------------------------------------------------------------|
| Nosterfield End 1   | Next to #1-4 Nosterfield End looking West                   |
| Nosterfield End 2   | Approaching Tee junction with Haverhill Road from East      |
| Carsey Hill 1       | Approaching Tee jncn. at Main Street looking up Carsey Hill |
| Carsey Hill 2       | Approaching Tee jncn. at Main Street looking up New Road    |